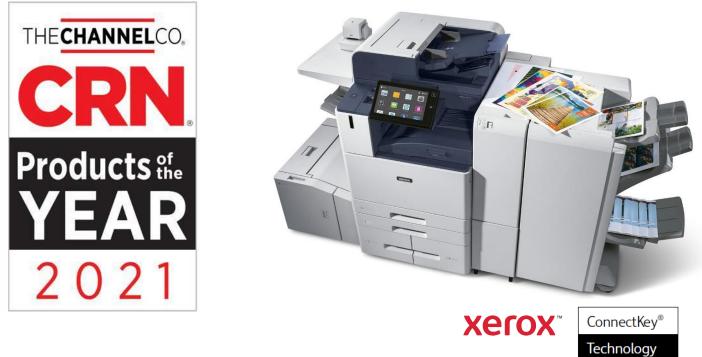

## XEROX ALTALINK C8100 WINNER: OVERALL

Xerox's AltaLink C8100 color multifunction printers stand out with a tablet-like, intuitive user interface to speed up repetitive tasks, a native mobility feature for printing to any device and built-in security through Xerox's ConnectKey Technology. Recent additions to the Xerox App Gallery for AltaLink printers include Touchless Access, which enables smartphone access to office devices through QR codes—avoiding local network connection—and new connections with Microsoft 365 and Google Drive. The AltaLink C8100 series devices bring a duty cycle of up to 300,000 images per month with print speeds of up to 70 pages per minute, and offer options including Xerox's integrated RFID card reader